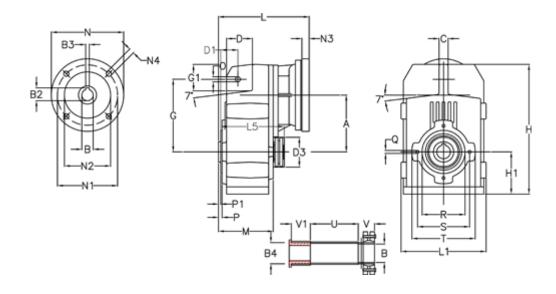

## **Measures**

| A = 175.75 | D1 = 56.5  | I5 = 200.0 | P1                                  | = 3.5    | V =  |
|------------|------------|------------|-------------------------------------|----------|------|
| B = 42     | d3 = 100   | M = 144.0  | Q                                   | = M12x19 | V1 = |
| B1 = 11    | G = 218    | N = 140    | R                                   | = 130    |      |
| B2 = 12.8  | G1 = 97.5  | N1 = 115   | S                                   | = 165    |      |
| B3 = 4     | H = 389.0  | N2 = 95    | Т                                   | = 200    |      |
| B4 = 42    | H1 = 116.0 | N4 = M8x19 | Tightening torque Nm adapter bushin | g = 6.0  |      |
| C = 16     | L = 246.0  | O = 14     | Tightening torque Nm shrink disc    | = 10.0   |      |
| D = 79.0   | L1 = 242   | P = 7.5    | U                                   | = 82.0   |      |